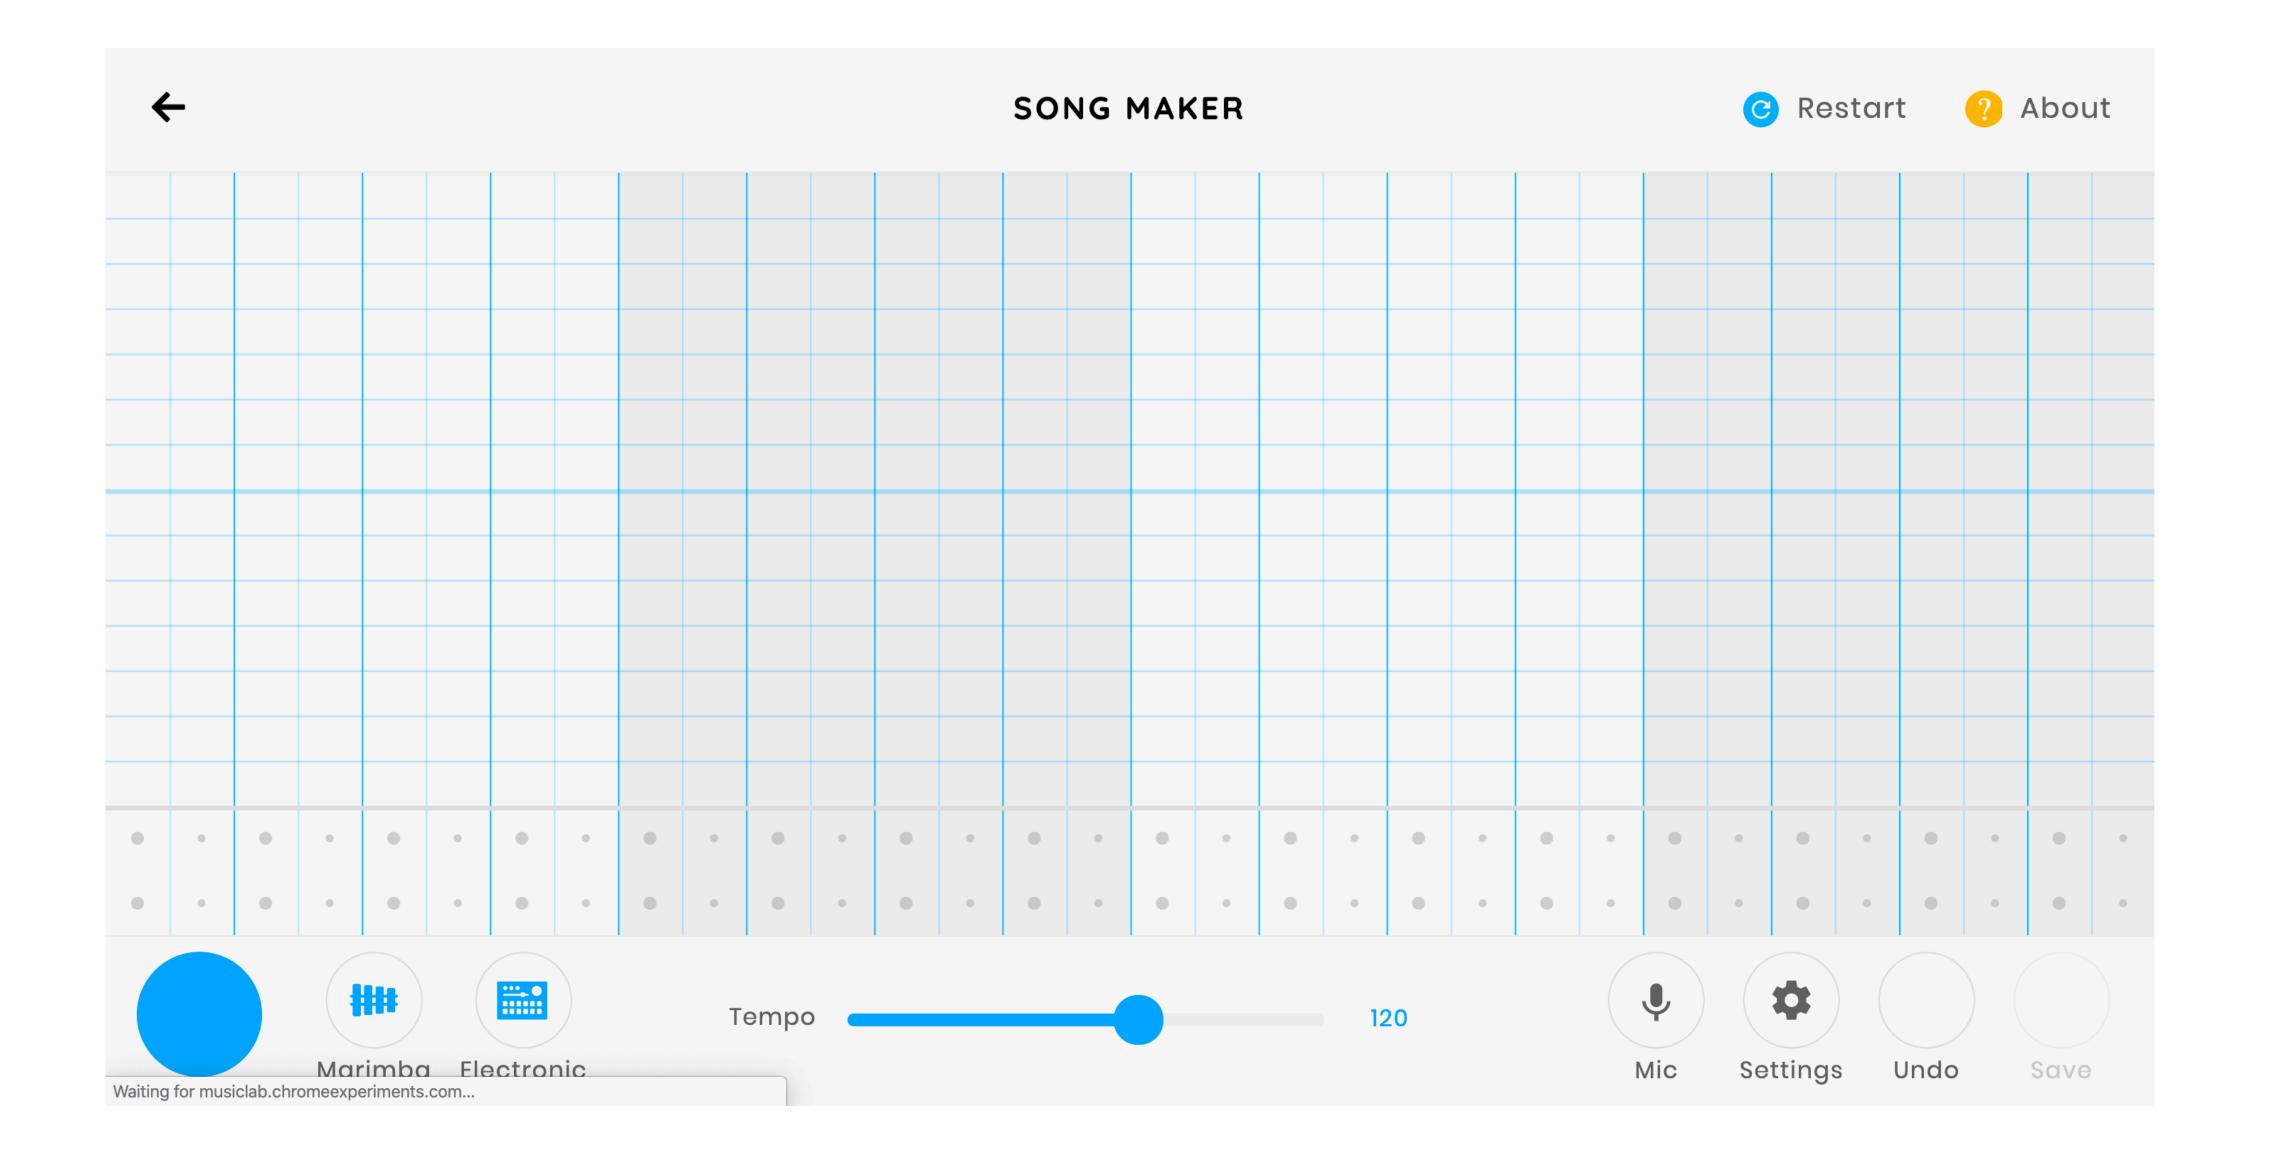

## Open CHROME'S <u>Song Maker</u>

### CHROME MUSIC LAB: SONG MAKER

To make a song, add notes by clicking the grid. Then, share your song with a link. You can also use a MIDI keyboard or sing a note into your mic.

You can also use your computer keys. Press the arrow keys to move, enter and backspace to add and remove notes, and spacebar to play.